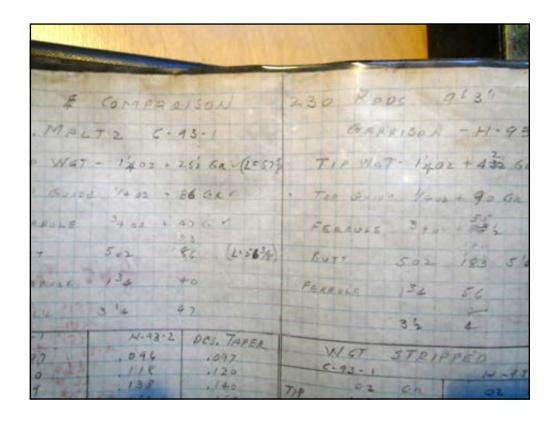

## Garrison serial numbers 1957 N 44 70 В 32 58 O 45 71 C 59 P 33 48 72 D 60 Q 34 47 73 E 35 48 74 36 62 S 49 G 37 63 T 50 H 38 64 U 51 39 65 V J 40 66 W 53 K 41 67 X 54 L 42 68 Y 55 69 Z 43 The letter indicated the year, the next number the length, the last number represented the number of that particular rod in that year. Mrs. Strawbridge's rod serial number: Q-8-5 = 1947 8-ft #5