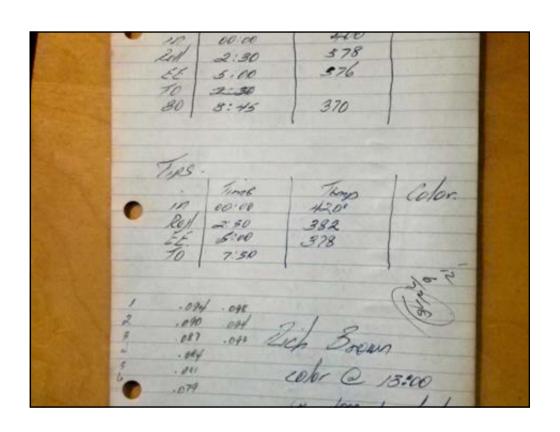

The shop notebooks

|     | INMA        | R-15   |           | 79.5     |
|-----|-------------|--------|-----------|----------|
| 4   | ROLL        | 1145   | 25:00     | 375      |
| 2 2 | Z E. E.     | 3:30   | 28:30     | 350      |
| 7 9 | \$ BO       | 7:00   | 32:00     | L-&      |
| Ü   | 612'0' STOC | 6:04   | 43:00     | 380      |
| 2.  | SROLL       | 1.45   | 4630      | 3.55     |
| 000 | SEE         | 3:30   | 4 8:30    | 33 . 325 |
| 10  | 3 B.O       | 7:00   | 50:00     | LS-NC    |
| -   | 12'-570     | 1 16 P | 5: 50: *1 | 3.50     |
|     | 0           | 0:0    | 21.65     | 314      |