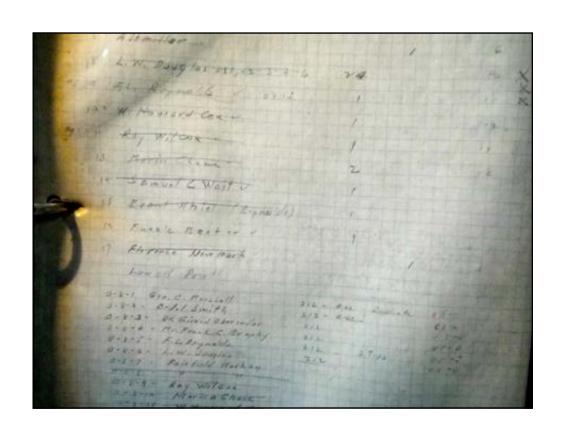

The shop notebooks

|     | INMA        | R-15   |           | 79.5     |
|-----|-------------|--------|-----------|----------|
| 4   | ROLL        | 1145   | 25:00     | 375      |
| 2 2 | Z E. E.     | 3:30   | 28:30     | 350      |
| 7 9 | \$ BO       | 7:00   | 32:00     | L-&      |
| Ü   | 612'0' STOC | 6:04   | 43:00     | 380      |
| 2.  | SROLL       | 1.45   | 4630      | 3.55     |
| 000 | SEE         | 3:30   | 4 8:30    | 33 . 325 |
| 10  | 3 B.O       | 7:00   | 50:00     | LS-NC    |
| -   | 12'-570     | 1 16 P | 5: 50: *1 | 3.50     |
|     | 0           | 0:0    | 21.65     | 314      |