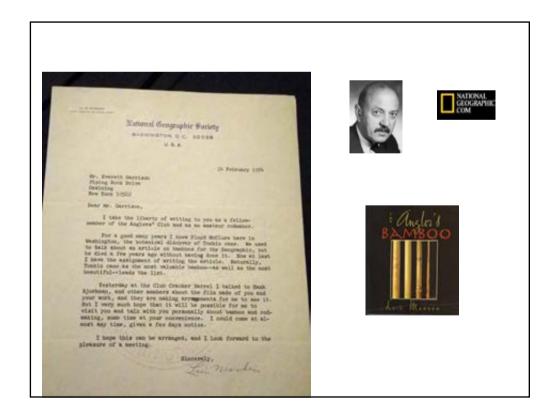

The feature attraction will be the first the feature attraction will be the first of the showing our own Everett Garrison building his rods and also views of his rods in use on well-known that film has been produced for The Anglers' Club though the film has been produced for the Anglers' Club though the Carmichael. It not only documents the dying the Hoagy Carmichael. It not only documents the dying the making but depicts in detail the high degree rod making but depicts in detail the high degree rod making but depicts into his craft. Cer care a master rodmaker puts into his craft. Cer care a master rodmaker puts into his craft. Cer care a master rodmaker puts into his craft. Cer care a master rodmaker puts into his craft. Cer care a master rodmaker puts into his craft. Cer care a master rodmaker puts into his craft. Cer care a master rodmaker puts into his craft. Cer care a master rodmaker puts into his craft. Cer care a master rodmaker puts into his craft. Cer care a master rodmaker puts into his craft. Cer care a master rodmaker puts into his craft. Cer care a master rodmaker puts into his craft. Cer care a master rodmaker puts into his craft. Cer care a master rodmaker puts into his craft.