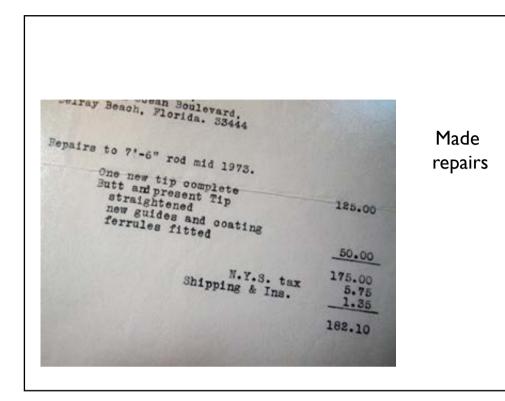

The shop notebooks

|     | INMA        | R-15   |           | 79.5     |
|-----|-------------|--------|-----------|----------|
| 4   | ROLL        | 1145   | 25:00     | 375      |
| 2 2 | Z E. E.     | 3:30   | 28:30     | 350      |
| 7 9 | \$ BO       | 7:00   | 32:00     | L-&      |
| Ü   | 612'0' STOC | 6:04   | 43:00     | 380      |
| 2.  | SROLL       | 1.45   | 4630      | 3.55     |
| 000 | SEE         | 3:30   | 4 8:30    | 33 . 325 |
| 10  | 3 B.O       | 7:00   | 50:00     | LS-NC    |
| -   | 12'-570     | 1 16 P | 5: 50: *1 | 3.50     |
|     | 0           | 0:0    | 21.65     | 314      |

|    | Form to Fet          | 1200  | 9:22   |
|----|----------------------|-------|--------|
|    | 3 2 /2/4/21          | 0140  | 10:02  |
|    | Bott Black I Card or | 1221  |        |
|    | 4 7 ph               | 230   | 10:34  |
|    | Ferrales of 21 30    | 143   | 11.19  |
|    | Fernles Filter 30    | 1, 25 | 11.44  |
|    | Align                | 110   | 11.54  |
|    | Guides on 1/20       | 1120  | 13:14  |
|    | Prop towar 4-1430    | 122   | 13;34  |
|    | VAT 3605 A 274 F     | :41   | 19:15  |
|    | Robbition DS/        |       | 15102  |
|    | Tot Cas Si An        | :10   | 15:16  |
|    | Famile P. 1 6: 30    | 1/0   | 1526   |
| 16 | - Class Bay 4 2307   | 130   | 150 50 |