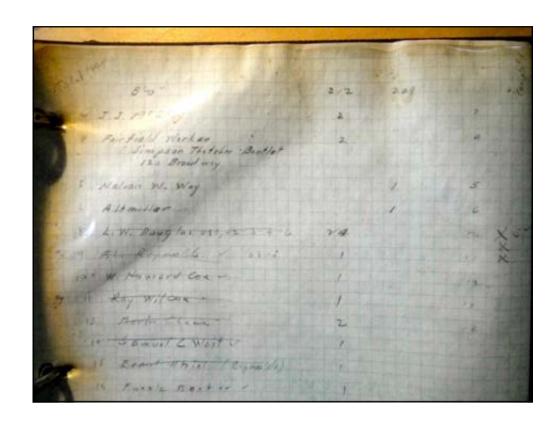

## Garrison serial numbers 1957 N 44 70 В 32 58 O 45 71 C 59 P 33 48 72 D 60 Q 34 47 73 E 35 48 74 36 62 S 49 G 37 63 T 50 H 38 64 U 51 39 65 V J 40 66 W 53 K 41 67 X 54 L 42 68 Y 55 69 Z 43 The letter indicated the year, the next number the length, the last number represented the number of that particular rod in that year. Mrs. Strawbridge's rod serial number: Q-8-5 = 1947 8-ft #5