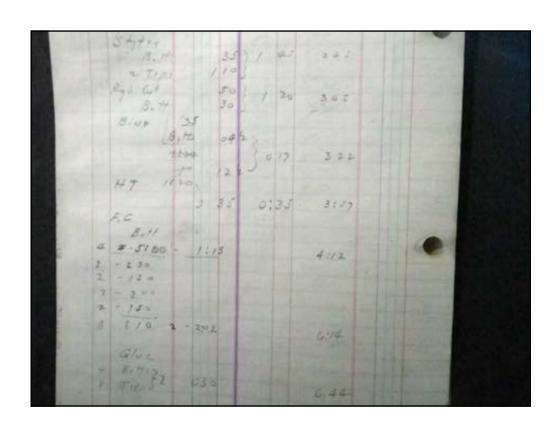

The shop notebooks

|     | INMA        | R-15   |           | 79.5     |
|-----|-------------|--------|-----------|----------|
| 4   | ROLL        | 1145   | 25:00     | 375      |
| 2 2 | Z E. E.     | 3:30   | 28:30     | 350      |
| 7 9 | \$ BO       | 7:00   | 32:00     | L-&      |
| Ü   | 612'0' STOC | 6:04   | 43:00     | 380      |
| 2.  | SROLL       | 1.45   | 4630      | 3.55     |
| 000 | SEE         | 3:30   | 4 8:30    | 33 . 325 |
| 10  | 3 B.O       | 7:00   | 50:00     | LS-NC    |
| -   | 12'-570     | 1 16 P | 5: 50: *1 | 3.50     |
|     | 0           | 0:0    | 21.65     | 314      |

|    | Form to Fet          | 1200  | 9:22   |
|----|----------------------|-------|--------|
|    | 3 2 /2/4/21          | 0140  | 10:02  |
|    | Bott Black I Card or | 1221  |        |
|    | 4 7 ph               | 230   | 10:34  |
|    | Ferrales of 21 30    | 143   | 11.19  |
|    | Fernles Filter 30    | 1, 25 | 11.44  |
|    | Align                | 110   | 11.54  |
|    | Guides on 1/20       | 1120  | 13:14  |
|    | Prop towar 4-1430    | 122   | 13;34  |
|    | VAT 3605 A 274 F     | :41   | 19:15  |
|    | Robbition DS/        |       | 15102  |
|    | Tot Cas Si An        | :10   | 15:16  |
|    | Famile P. 1 6: 30    | 1/0   | 1526   |
| 16 | - Class Bay 4 2307   | 130   | 150 50 |