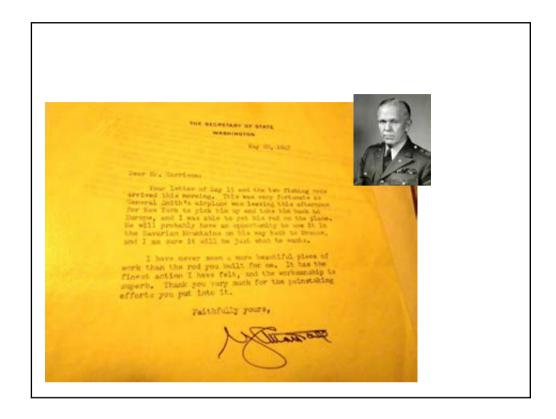

ı







## Garrison serial numbers 1957 N 44 70 В 32 58 O 45 71 C 59 P 33 48 72 D 60 Q 34 47 73 E 35 48 74 36 62 S 49 G 37 63 T 50 H 38 64 U 51 39 65 V J 40 66 W 53 K 41 67 X 54 L 42 68 Y 55 69 Z 43 The letter indicated the year, the next number the length, the last number represented the number of that particular rod in that year. Mrs. Strawbridge's rod serial number: Q-8-5 = 1947 8-ft #5















The feature attraction will be the first the feature attraction will be the first of the showing our own Everett Garrison building his rods and also views of his rods in use on well-known that film has been produced for The Anglers' Club though the film has been produced for the Anglers' Club though the Carmichael. It not only documents the dying the Hoagy Carmichael. It not only documents the dying the making but depicts in detail the high degree rod making but depicts in detail the high degree rod making but depicts into his craft. Cer care a master rodmaker puts into his craft. Cer care a master rodmaker puts into his craft. Cer care a master rodmaker puts into his craft. Cer care a master rodmaker puts into his craft. Cer care a master rodmaker puts into his craft. Cer ca