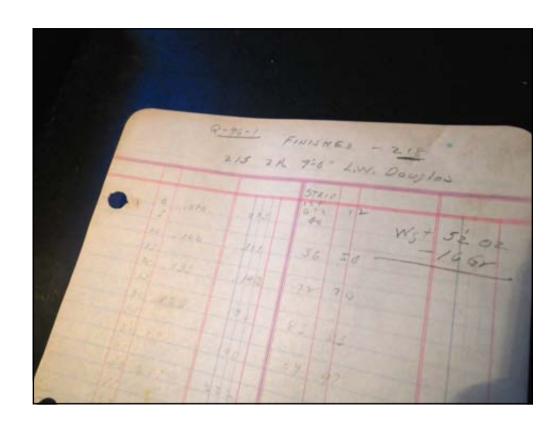

The shop notebooks

|     | INMA        | R-15   |           | 79.5     |
|-----|-------------|--------|-----------|----------|
| 4   | ROLL        | 1145   | 25:00     | 375      |
| 2 2 | Z E. E.     | 3:30   | 28:30     | 350      |
| 7 9 | \$ BO       | 7:00   | 32:00     | L-&      |
| Ü   | 612'0' STOC | 6:04   | 43:00     | 380      |
| 2.  | SROLL       | 1.45   | 4630      | 3.55     |
| 000 | SEE         | 3:30   | 4 8:30    | 33 . 325 |
| 10  | 3 B.O       | 7:00   | 50:00     | LS-NC    |
| -   | 12'-570     | 1 16 P | 5: 50: *1 | 3.50     |
|     | 0           | 0:0    | 21.65     | 314      |

|    | Form to Fet          | 1200  | 9:22   |
|----|----------------------|-------|--------|
|    | 3 2 /2/4/21          | 0140  | 10:02  |
|    | Bott Black I Card or | 1221  |        |
|    | 4 7 ph               | 230   | 10:34  |
|    | Ferrales of 21 30    | 143   | 11.19  |
|    | Fernles Filter 30    | 1, 25 | 11.44  |
|    | Align                | 110   | 11.54  |
|    | Guides on 1/20       | 1120  | 13:14  |
|    | Prop towar 4-1430    | 122   | 13;34  |
|    | VAT 3605 A 274 F     | :41   | 19:15  |
|    | Robbition DS/        |       | 15102  |
|    | Tot Cas Si An        | :10   | 15:16  |
|    | Famile P. 1 6: 30    | 1/0   | 1526   |
| 16 | - Class Bay 4 2307   | 130   | 150 50 |