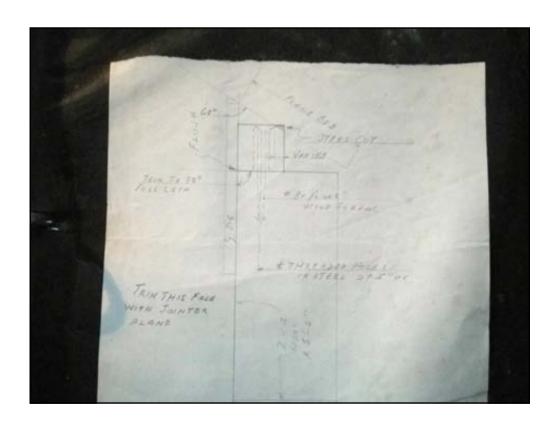

U AS I HEAR FUTURE. SHOULD THEM OF ACH HIM IN THE NEAR FUTURE. SHOULD THAT OF ACH HIM IN THAT IS WITHIN MY REALM THAT OF ACH THAT IS WITHIN MY REALM THAT

The shop notebooks



























|     | INMA        | R-15   |           | 79.5     |
|-----|-------------|--------|-----------|----------|
| 4   | ROLL        | 1145   | 25:00     | 375      |
| 2 2 | Z E. E.     | 3:30   | 28:30     | 350      |
| 7 9 | \$ BO       | 7:00   | 32:00     | L-&      |
| Ü   | 612'0' STOC | 6:04   | 43:00     | 380      |
| 2.  | SROLL       | 1.45   | 4630      | 3.55     |
| 000 | SEE         | 3:30   | 4 8:30    | 33 . 325 |
| 10  | 3 B.O       | 7:00   | 50:00     | LS-NC    |
| -   | 12'-570     | 1 16 P | 5: 50: *1 | 3.50     |
|     | 0           | 0:0    | 21.65     | 314      |







|    | Form to Fet          | 1200  | 9:22   |
|----|----------------------|-------|--------|
|    | 3 2 /2/4/21          | 0140  | 10:02  |
|    | Bott Black I Card or | 1221  |        |
|    | 4 7 ph               | 230   | 10:34  |
|    | Ferrales of 21 30    | 143   | 11.19  |
|    | Fernles Filter 30    | 1, 25 | 11.44  |
|    | Align                | 110   | 11.54  |
|    | Guides on 1/20       | 1120  | 13:14  |
|    | Prop towar 4-1430    | 122   | 13;34  |
|    | VAT 3605 A 274 F     | :41   | 19:15  |
|    | Robbition DS/        |       | 15102  |
|    | Tot Cas Si An        | :10   | 15:16  |
|    | Famile P. 1 6: 30    | 1/0   | 1526   |
| 16 | - Class Bay 4 2307   | 130   | 150 50 |