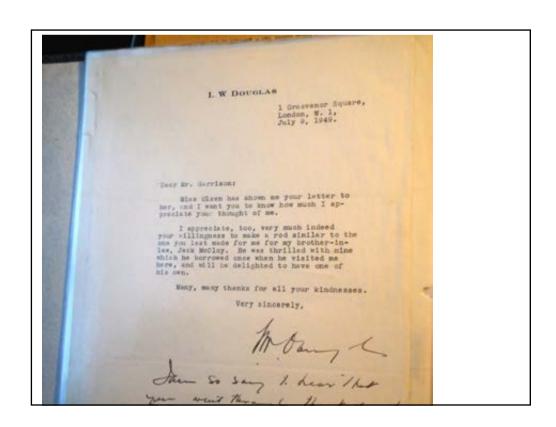

ı







## Garrison serial numbers 1957 N 44 70 В 32 58 O 45 71 C 59 P 33 48 72 D 60 Q 34 47 73 E 35 48 74 36 62 S 49 G 37 63 T 50 H 38 64 U 51 39 65 V J 40 66 W 53 K 41 67 X 54 L 42 68 Y 55 69 Z 43 The letter indicated the year, the next number the length, the last number represented the number of that particular rod in that year. Mrs. Strawbridge's rod serial number: Q-8-5 = 1947 8-ft #5















The feature attraction will be the first the feature attraction will be the first of the showing our own Everett Garrison building his rods and also views of his rods in use on well-known that film has been produced for The Anglers' Club though the film has been produced for the Anglers' Club though the Carmichael. It not only documents the dying the Hoagy Carmichael. It not only documents the dying the making but depicts in detail the high degree rod making but depicts in detail the high degree rod making but depicts into his craft. Cer care a master rodmaker puts into his craft. Cer care a master rodmaker puts into his craft. Cer care a master rodmaker puts into his craft. Cer care a master rodmaker puts into his craft. Cer care a master rodmaker puts into his craft. Cer care