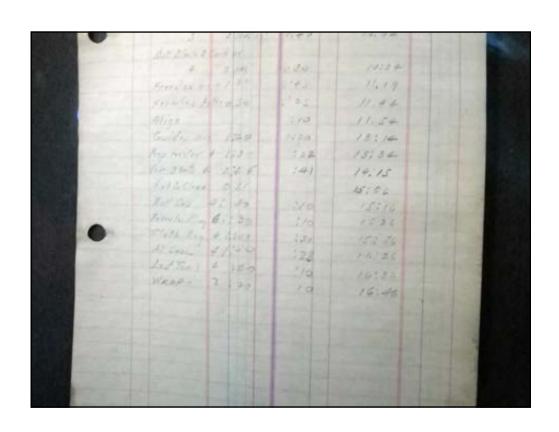

|    | Form to Fet          | 1200  | 9:22   |
|----|----------------------|-------|--------|
|    | 3 2 /2/4/21          | 0140  | 10:02  |
|    | Bott Black I Card or | 1221  |        |
|    | 4 7 ph               | 230   | 10:34  |
|    | Ferrales of 21 30    | 143   | 11.19  |
|    | Fernles Filter 30    | 1, 25 | 11.44  |
|    | Align                | 110   | 11.54  |
|    | Guides on 1/20       | 1120  | 13:14  |
|    | Prop towar 4-1430    | 122   | 13;34  |
|    | VAT 3605 A 274 F     | :41   | 19:15  |
|    | Robbition DS/        |       | 15102  |
|    | Tot Cas Si An        | :10   | 15:16  |
|    | Famile P. 1 6: 30    | 1/0   | 1526   |
| 16 | - Class Bay 4 2307   | 130   | 150 50 |