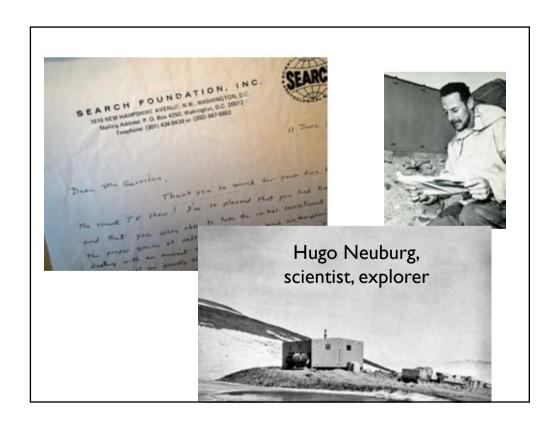

## encouraged beginning rodmakers

networked through friends

collaborated with other rodmakers

the list.

It the Club Cracker Barrel 1 made of you see it.

The members about the film made of you see it.

The members about the film made of you see it.

The members about the for me to you see it.

The members about the possible for me and rodthey are making arrangements for me to you see it.

The members about the possible for me to you see it.

The members about the form me to see it.

The members about the film made of you see it.

The possible for me to you see it.

The possible for

Friendships and fishing reports