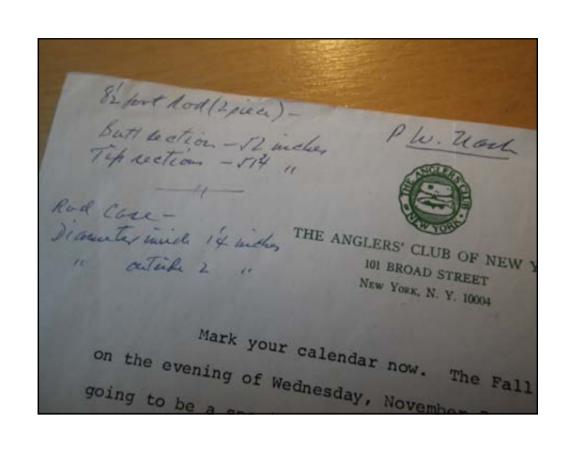

## encouraged beginning rodmakers

networked through friends

collaborated with other rodmakers

the list.

It the Club Cracker Barrel 1 made of you see it.

The members about the film made of you see it.

The members about the film made of you see it.

The members about the for me to you see it.

The members about the possible for me and rodthey are making arrangements for me to you see it.

The members about the possible for me to you see it.

The members about the form me to see it.

The members about the film made of you see it.

The possible for me to you see it.

The possible for

Friendships and fishing reports