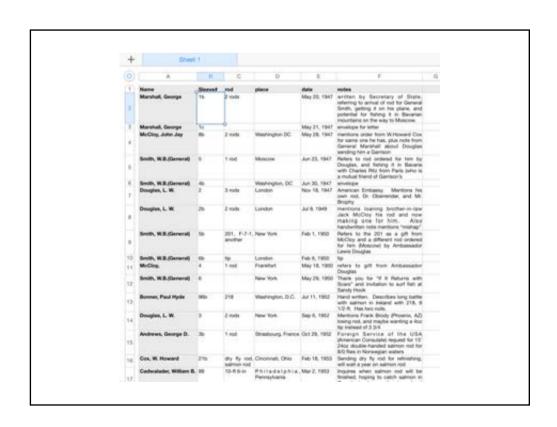

ı







## Garrison serial numbers 1957 N 44 70 В 32 58 O 45 71 C 59 P 33 48 72 D 60 Q 34 47 73 E 35 48 74 36 62 S 49 G 37 63 T 50 H 38 64 U 51 39 65 V J 40 66 W 53 K 41 67 X 54 L 42 68 Y 55 69 Z 43 The letter indicated the year, the next number the length, the last number represented the number of that particular rod in that year. Mrs. Strawbridge's rod serial number: Q-8-5 = 1947 8-ft #5















The feature attraction will be the first the feature attraction will be the first of the showing our own Everett Garrison building his rods and also views of his rods in use on well-known that film has been produced for The Anglers' Club though the film has been produced for the Anglers' Club though the Carmichael. It not only documents the dying the Hoagy Carmichael. It not only documents the