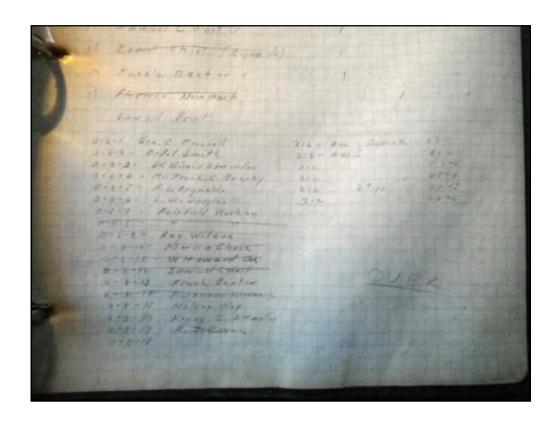

The shop notebooks

|     | INMA        | R-15   |           | 79.5     |
|-----|-------------|--------|-----------|----------|
| 4   | ROLL        | 1145   | 25:00     | 375      |
| 2 2 | Z E. E.     | 3:30   | 28:30     | 350      |
| 7 9 | \$ BO       | 7:00   | 32:00     | L-&      |
| Ü   | 612'0' STOC | 6:04   | 43:00     | 380      |
| 2.  | SROLL       | 1.45   | 4630      | 3.55     |
| 000 | SEE         | 3:30   | 4 8:30    | 33 . 325 |
| 10  | 3 B.O       | 7:00   | 50:00     | LS-NC    |
| -   | 12'-570     | 1 16 P | 5: 50: *1 | 3.50     |
|     | 0           | 0:0    | 21.65     | 314      |