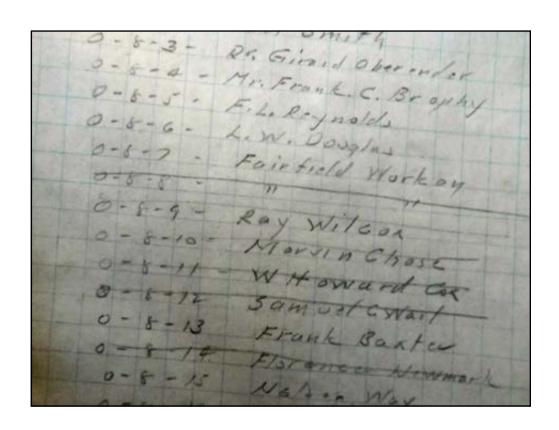

## Garrison serial numbers 1957 N 44 70 В 32 58 O 45 71 C 59 P 33 48 72 D 60 Q 34 47 73 E 35 48 74 36 62 S 49 G 37 63 T 50 H 38 64 U 51 39 65 V J 40 66 W 53 K 41 67 X 54 L 42 68 Y 55 69 Z 43 The letter indicated the year, the next number the length, the last number represented the number of that particular rod in that year. Mrs. Strawbridge's rod serial number: Q-8-5 = 1947 8-ft #5